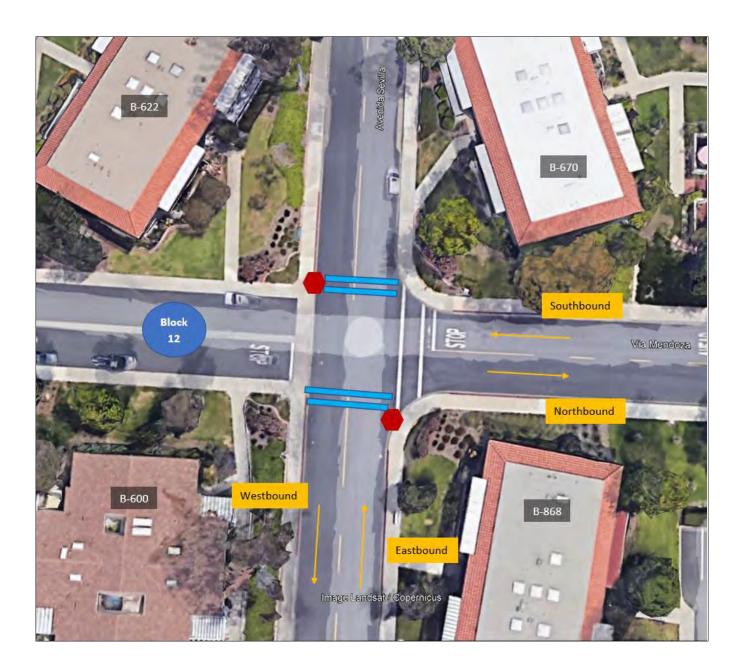

#### 12. New Business

- a. Entertain a Motion to Discuss and Consider Hiring a Traffic Engineer Consultant to Study the Intersection Stop Signs and Crosswalks on Avenida Sevilla and Via Mendoza
- **b.** Entertain a Motion to Request Exception for Chicago Club to GRF Recreation Flyer and Poster Policy and Performing Arts Center Operating Rules
- **c.** Entertain a Motion to Accept a Donation in the Amount of \$3,000 from Communities Activities Committee for Equestrian Center Mini Horse's Care
- d. Entertain a Motion to Approve the Revision to Member Disciplinary Process (September initial notification – 28-day notification for member review and comments to comply with Civil Code §4360)
- e. Report from Finance on Fee Schedule Timeline
- f. 2024 Business Plan
  - Entertain a Motion to Approve the 2024 GRF Business Plan
  - Entertain a Motion to Approve the 2024 GRF Reserves Funding Plan
- g. Entertain a Motion to Approve the 2024 Capital Plan