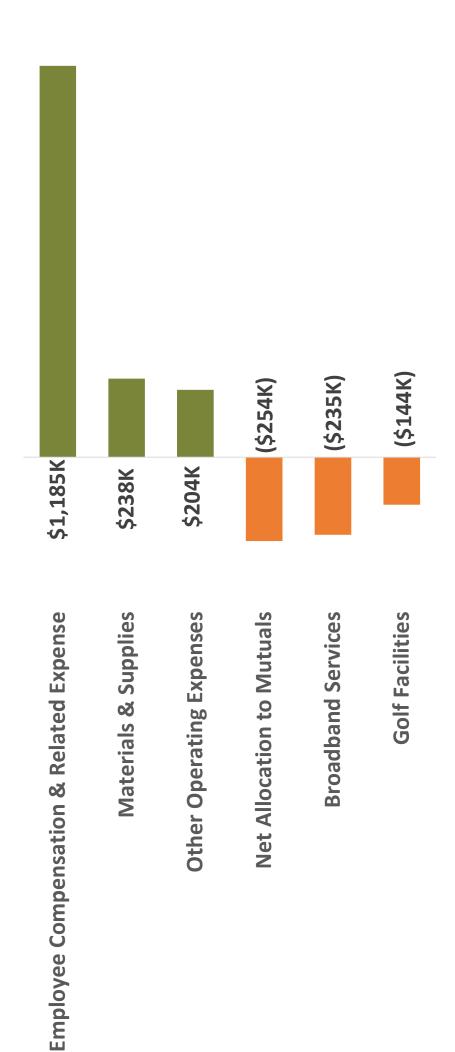

| \$18,843 | \$634               | 3.5%               | (1.0%)                |
| Summary*                                                             |          | (\$188)             |                    | (1.0%)                |

### ∀

## **GRF Financial Report**



| GRF RESERVE COMPOSITION (in Thousands) | Value    |
|----------------------------------------|----------|
| Portfolio                              | \$18,594 |
| Cash & Cash Equivalents                | \$3,279  |
| Non-Discretionary<br>Investments       | \$10,184 |
| Total                                  | \$32,057 |
| Payables and other                     | \$290    |
| Reserves Adjusted Balance              | \$32,347 |

GOLDEN RAIN FOUNDATION of LAGUNA WOODS

As of July 31, 2023 Operating Only



■ Unfavorable ■ Favorable











| RESERVE FUND BALANCES (in thousands)    | ENDING<br>BALANCE | WORK IN<br>PROGRESS | ADJUSTED<br>BALANCES                            |
|-----------------------------------------|-------------------|---------------------|-------------------------------------------------|
| Equipment Fund                          | \$6,969           | \$4,632             | \$2,337                                         |
| Facilities Fund                         | 19,415            | 2,396               | 17,019                                          |
| Trust Facilities Fee Fund               | 12,991            | 0                   | 12,991                                          |
| TOTAL                                   | \$39,375          | \$7,028