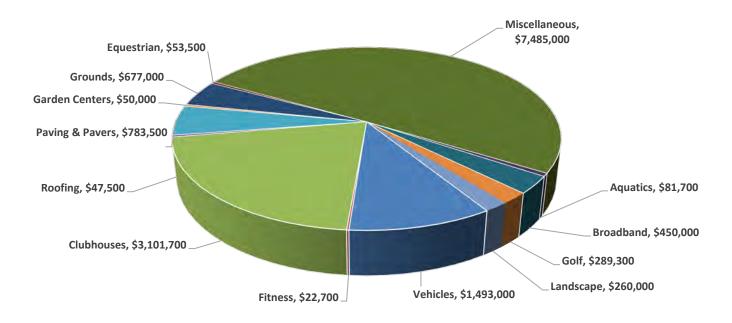

, and a transfer of operating surplus if directed by the board.
- Trust Facilities Fee Fund accumulates fees charged at the time of title transfer, generating revenue to maintain and improve the recreational and other amenities available to all residents of Laguna Woods Village. These monies are transferred by the board, as needed, to fund projects included in this plan.

A narrower focus of the 2024 Capital Plan is provided below. This document details the proposed projects and budgetary estimates for all GRF equipment and facility needs. Annual funding is obtained as part of the business planning process.

The proposed 2024 funding of \$14,794,900 is less than the \$15,065,400 projected for 2024 in the current year reserves plan. A pie graph of proposed expenditures is presented below:



### FINANCIAL ANALYSIS

The proposed projects for 2024 total \$14,794,900, as summarized below. This report provides a brief description of each project recommended for the upcoming budget year, divided into the categories commensurate with the location of the projects.

|                                       | Equipment | Facilities | Total    |
|---------------------------------------|-----------|------------|----------|
| Aquatics                              |           |            | \$81,700 |
| Pool Umbrellas                        | \$26,000  |            | \$26,000 |
| CH 5 Pool/Spa Salt Chlorine Generator |           | \$25,000   | \$25,000 |
| Pool Chemical Controllers             |           | \$15,000   | \$15,000 |
| CH 4 Pool Vacuum                      | \$10,000  |