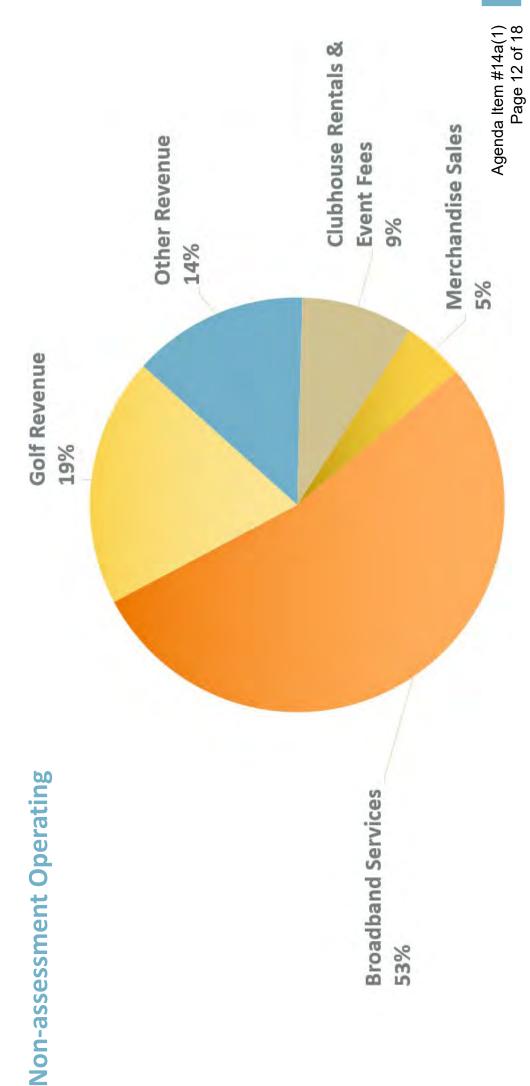

| \$634               | 3.5%               | (1.0%)                |
| Summary*                                                             |          | (\$188)             |                    | (1.0%)                |

### ∀

## **GRF Financial Report**



| GRF RESERVE COMPOSITION (in Thousands) | Value    |
|----------------------------------------|----------|
| Portfolio                              | \$18,594 |
| Cash & Cash Equivalents                | \$3,279  |
| Non-Discretionary<br>Investments       | \$10,184 |
| Total                                  | \$32,057 |
| Payables and other                     | \$290    |
| Reserves Adjusted Balance              | \$32,347 |

GOLDEN RAIN FOUNDATION of LAGUNA WOODS

As of July 31, 2023 Operating Only



■ Unfavorable ■ Favorable











| RESERVE FUND BALANCES (in thousands)    | ENDING<br>BALANCE | WORK IN<br>PROGRESS | ADJUSTED<br>BALANCES                            |
|-----------------------------------------|-------------------|---------------------|-------------------------------------------------|
| Equipment Fund                          | \$6,969           | \$4,632             | \$2,337                                         |
| Facilities Fund                         | 19,415            | 2,396               | 17,019                                          |
| Trust Facilities Fee Fund               | 12,991            | 0                   | 12,991                                          |
| TOTAL                                   | \$39,375          | \$7,028             | \$32,347