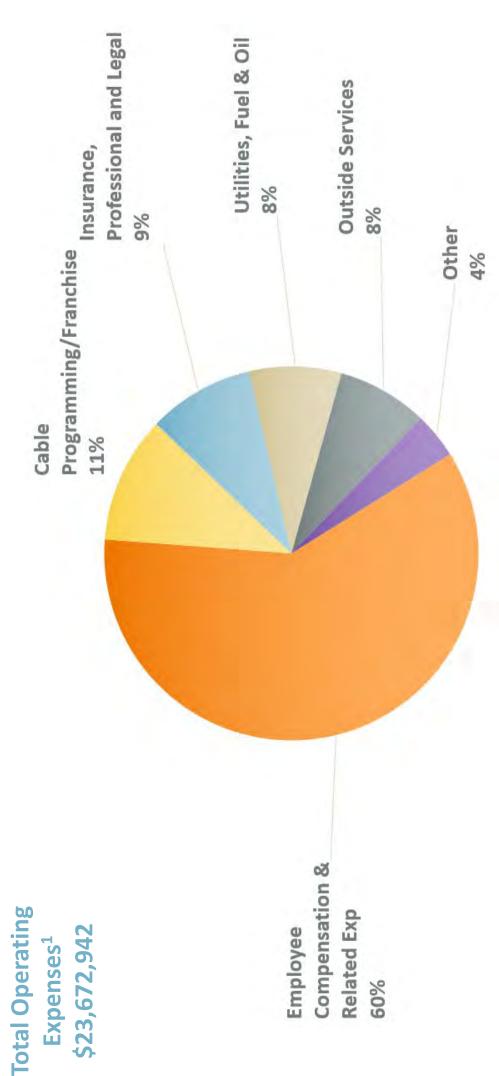

#### 14. Committee Reports

a. Report of the Finance Committee/Financial Reports – Director Hopkins. The committee met on August 16, 2023; next meeting October 18, 2023, at 1:30 p.m. in the Board Room and as a virtual meeting.

- (1) GRF Treasurer's Report Director Hopkins
- (2) GRF Finance Committee Report Director Hopkins
- **b.** Report of the Community Activities Committee Director Horton. The committee met on August 10, 2023; next meeting September 14, 2023, at 1:30 p.m. in the Board Room and as a virtual meeting.
- **c.** Report of the Landscape Committee Director Skillman. The committee met on August 22, 2023; next meeting November 8, 2023, at 1:30 p.m. in the Board Room and as a virtual meeting.
- **d.** Report of the Maintenance & Construction Committee Director Mukhopadhyay. The committee met on August 9, 2023; next meeting October 11, 2023, at 9:30 a.m. in the Board Room and as a virtual meeting.
  - (1) Report of the Clubhouse Renovation Ad Hoc Committee Directors Garthoffner and Dotson. The Committee met on March 6, 2023 and March 15, 2023; next meeting TBA.
- **e.** Report of the Media and Communications Committee—Director Milliman. The committee met on July 17, 2023; next meeting September 18, 2023, at 1:30 p.m. in the Board Room and as a virtual meeting.
  - (1) Website Ad-Hoc Committee Director Milliman. The committee met on May 22, 2023; next meeting TBA.
  - (2) Broadband Ad Hoc Director Milliman. The committee met on August 21 & 29, 2023; next meeting September 18 & 26, 2023, at 3:30 p.m. in the Sycamore Room.
- **f.** Report of the Mobility & Vehicles Committee Director Addington. The Committee met on August 2, 2023; next meeting October 4, 2023, at 1:30 p.m. in the Board Room.
- **g.** Report of the Security & Community Access Committee Director Skillman. The Committee met on August 23, 2023; next meeting October 25, 2023, at 1:30 p.m. in the Board Room and as a virtual meeting.
  - (1) Report of the Laguna Woods Village Traffic Hearings Director Addington. The Traffic Hearings were held on August 16, 2023; next hearings on September 20, 2023, at 9:00 a.m. as a virtual meeting.
  - (2) Compliance Ad Hoc Committee Director Skillman. The committee met on August 11, 2023; next meeting TBA.
  - (3) Executive Member Hearings Committee Director Addington. The committee met on August 3, 2023; next meeting September 7, 2023, at 9:00 a.m. in the Willow Room.
- **h.** Report of the Disaster Preparedness Task Force Director Skillman. The Task Force met on July 25, 2023; next meeting September 26, 2023, at 9:30 a.m. in the Board Room and as a virtual meeting.
- i. Information Technology Advisory Committee Director Hopkins. The Committee met on August 25, 2023; next meeting September 29, 2023, at 1:30 p.m. as a